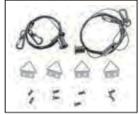

### 2. Suspending Installation:

- 1. Take all accessories out of the bag, using lug with matched screews together.
- 2. Screw off the bolt of the hanging rope.
- 3. Fix lug with two screws as shown then hang buckle buckled into the holes of lug (as the location figure out by red circle).
- 4. When four hanging buckles are buttoned, adjusting the hanging rope, making the panel lights in a Harizontal state.
- $5. Fix \ hanging \ rope \ with \ matched \ bolt \ in \ "1" \ to \ the \ ceiling, finish \ the \ installation.$