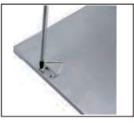

#### Method.1

- 1. Take all accessories out of the bag, using spring accessories and lug with matched screws.
- 2. Fix lug with two screws as shown then fix spring accessories with screws in the holes of lug.
- 3. Assemble the remaining three springs as the same method then insert panel into ceiling. Finish the installation.