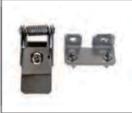

#### Method.1

- 1. Take all accessories out of the bag, using spring accessories and lug with matched screws.
- 2. Fix lug with two screws as shown then fix spring accessories with screws in the holes of lug.
- 3. Assemble the remaining three springs as the same method then insert panel into ceiling. Finish the installation.