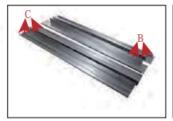

### 2. Surface Mounting Installation:

2. Fix the frame assembled in "1" on the ceiling, insert panel along two "b" frames, fix the remaining frame by screws, finish the installation.