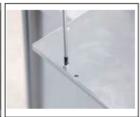

#### Method.2

- 1.Cut an open hole on the ceiling where the panel light will be installed.
- 2.Imbeded the panel light inner the open hole.
- 3. Connecting the power cable to commercial power.