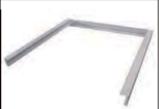

### 2. Surface Mounting Installation:

2. Fix the frame assembled in "1" on the ceiling, insert panel along two "b" frames, fix the remaining frame by screws, finish the installation.