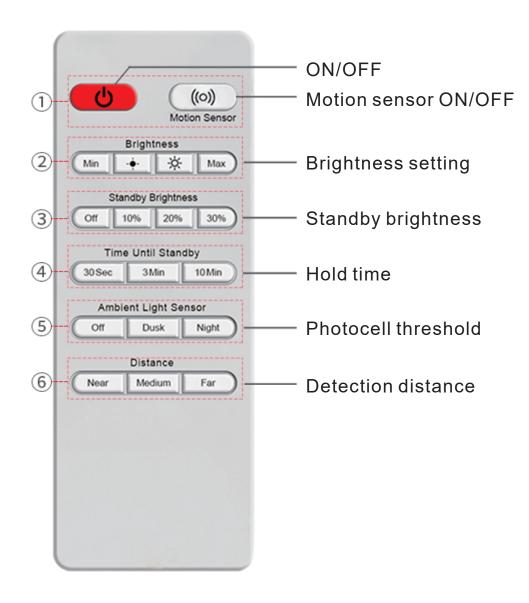

### **Application**

This product is suitable for office, hall, family, hotel, conference room, factory or office, commercial use, residential or public facilities, school, hospital lights.

| 1   | <ul> <li>ON/OFF (turn on or turn off light)</li> <li>(o) : Motion sensor ON/OFF (turn on or turn off motion sensor function)</li> </ul>                                                                                                                                                           |                                                                                                                                                                                                  |  |  |  |  |
|-----|---------------------------------------------------------------------------------------------------------------------------------------------------------------------------------------------------------------------------------------------------------------------------------------------------|--------------------------------------------------------------------------------------------------------------------------------------------------------------------------------------------------|--|--|--|--|
| 2   | Brightness: Brightness dimming  Min : Min brightness(10% brightness)  → : Decrease brightness,each short press can decrease 10% brightness until min brightness  ∴ : Increase brightness,each short press can increase 10% brightness until max brightness  Max : Max brightness(100% brightness) |                                                                                                                                                                                                  |  |  |  |  |
| 3   | Standby Brightness When motion sensor function is ON, light will dim to standby brightness after hold time with no motion detected                                                                                                                                                                | Off : Standby brightness is 0% 10% : standby brightness is 10% of current brightness 20% : standby brightness is 20% of current brightness 30% : standby brightness is 30% of current brightness |  |  |  |  |
| 4   | Time Until Standby  When motion sensor function is ON, the time period when light dim to standby brightness                                                                                                                                                                                       | 30 Sec : 30 second<br>3Min : 3 minutes<br>10Min : 10 minutes                                                                                                                                     |  |  |  |  |
| (5) | Ambient Light Sensor  When environment daylight is higher than photocell threshold, light will stay OFF                                                                                                                                                                                           | Off : Photocell function is turned off Dusk : Photocell threshold less than 50lux Night : Photocell threshold less than 20lux                                                                    |  |  |  |  |
| 6   | Distance : Motion sensor detect distance range                                                                                                                                                                                                                                                    | Near : <3m<br>Medium: 3-5m<br>Far : 5-8m                                                                                                                                                         |  |  |  |  |

### Tips:

- <1>When long press motion sensor ON/OFF button for 2 second, once light blink means turn on motion sensor function, twice light blink means turn off motion sensor function.
- <2>When short press buttons in ②③④⑤⑥ area,once light blink means succesful setting.
- <3>Photocell threshold and detect distance might be affected by environment and installation, all above our data is just for your reference.