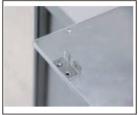

### 2. Surface Mounting Installation:

2. Fix the frame assembled in "1" on the ceiling, insert panel along two "b" frames, fix the remaining frame by screws, finish the installation.