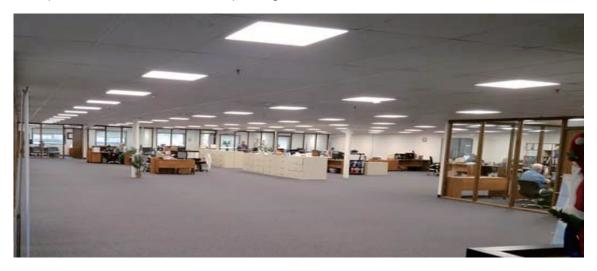

### **Application**

This product is suitable for office, hall, family, hotel, conference room, factory or office, commercial use, residential or public facilities, school, hospital lights.

| 1   | <ul> <li>ON/OFF (turn on or turn off light)</li> <li>(o) : Motion sensor ON/OFF (turn on or turn off motion sensor function)</li> </ul>                                                                                                                                                           |                                                                                                                                                                                                  |  |  |  |  |
|-----|---------------------------------------------------------------------------------------------------------------------------------------------------------------------------------------------------------------------------------------------------------------------------------------------------|--------------------------------------------------------------------------------------------------------------------------------------------------------------------------------------------------|--|--|--|--|
| 2   | Brightness: Brightness dimming  Min : Min brightness(10% brightness)  → : Decrease brightness,each short press can decrease 10% brightness until min brightness  ∴ : Increase brightness,each short press can increase 10% brightness until max brightness  Max : Max brightness(100% brightness) |                                                                                                                                                                                                  |  |  |  |  |
| 3   | Standby Brightness When motion sensor function is ON, light will dim to standby brightness after hold time with no motion detected                                                                                                                                                                | Off : Standby brightness is 0% 10% : standby brightness is 10% of current brightness 20% : standby brightness is 20% of current brightness 30% : standby brightness is 30% of current brightness |  |  |  |  |
| 4   | Time Until Standby  When motion sensor function is ON, the time period when light dim to standby brightness                                                                                                                                                                                       | 30 Sec : 30 second<br>3Min : 3 minutes<br>10Min : 10 minutes                                                                                                                                     |  |  |  |  |
| (5) | Ambient Light Sensor  When environment daylight is higher than photocell threshold, light will stay OFF                                                                                                                                                                                           | Off : Photocell function is turned off Dusk : Photocell threshold less than 50lux Night : Photocell threshold less than 20lux                                                                    |  |  |  |  |
| 6   | Distance : Motion sensor detect distance range                                                                                                                                                                                                                                                    | Near : <3m<br>Medium: 3-5m<br>Far : 5-8m                                                                                                                                                         |  |  |  |  |