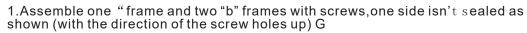

### 2. Surface Mounting Installation:

2. Fix the frame assembled in "1" on the ceiling, insert panel along two "b" frames, fix the remaining frame by screws, finish the installation.