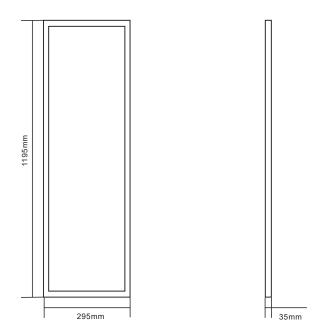

# Dimension (Unit:mm)

#### **Notes**

- 1.All dimension units are millimeters
- 2.All dimension tolerance is  $\pm$  0. 5mm unless otherwise noted

#### 300x1200mm

| Item             | ECO-PL1200x300-16W | ECO-PL1200x300-18W |  |  |  |
|------------------|--------------------|--------------------|--|--|--|
| Lumen            | 2240lm             | 2520lm             |  |  |  |
| Size(mm)         | 295x1195x35        |                    |  |  |  |
| Voltage          | AC220-240V~50/60Hz |                    |  |  |  |
| Lumen Efficiency | 140lm/W            |                    |  |  |  |
| Beam Angle       | 120°               |                    |  |  |  |
| PF               | >0.9               |                    |  |  |  |
| Sensor           | Motion+Daylight    |                    |  |  |  |
| CRI              | Ra>80              |                    |  |  |  |
| Material         | AL+PC              |                    |  |  |  |