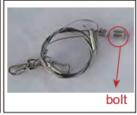

### 2. Suspending Installation:

- 1. Take all accessories out of the bag, using lug with matched screews together.
- 2. Screw off the bolt of the hanging rope.
- 3. Fix lug with two screws as shown then hang buckle buckled into the holes of lug (as the location figure out by red circle).
- 4. When four hanging buckles are buttoned, adjusting the hanging rope, making the panel lights in a Harizontal state.
- $5. Fix \ hanging \ rope \ with \ matched \ bolt \ in \ "1" \ to \ the \ ceiling, finish \ the \ installation.$