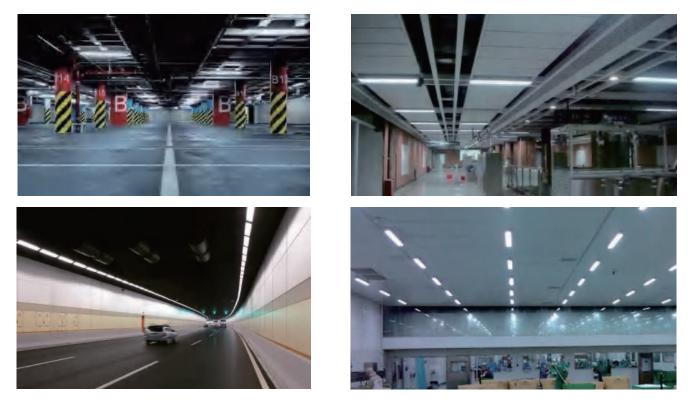

# **Tri-proof Light-B-EMS**

1.2m





#### Certificates



SHENZHEN ULLEDLIGHTING PHOTOELECTRICITY CO.,LTD 2110,Building A,Yonghuayuan,No.6 Baotian 2nd Road,Chentian Community, Xixiang Street,Baoan District,Shenzhen +86 0755 23305240 +86 137 5111 4208 UL LED LIGHTING PTY LTD 88 SUTTON STREET NORTH MELBOURNE VICTORIA 3051



#### **Application**



#### **Dimension (Unit: mm)**



SHENZHEN ULLEDLIGHTING PHOTOELECTRICITY CO.,LTD 2110,Building A,Yonghuayuan,No.6 Baotian 2nd Road,Chentian Community, Xixiang Street,Baoan District,Shenzhen +86 0755 23305240 +86 137 5111 4208 UL LED LIGHTING PTY LTD 88 SUTTON STREET NORTH MELBOURNE VICTORIA 3051



#### Technical Specification(1.2m)

| Item             | UL-TRI-36W-B-EMS                 |  |  |
|------------------|----------------------------------|--|--|
| Lumen            | 4680lm                           |  |  |
| Size(mm)         | 1220X100X82mm                    |  |  |
| Emergency power  | 4W                               |  |  |
| Battery          | Li-ion 6.4V 19.2Wh 3000mAh 18650 |  |  |
| Voltage          | AC220-240~50/60Hz                |  |  |
| Lumen Efficiency | 130lm/W