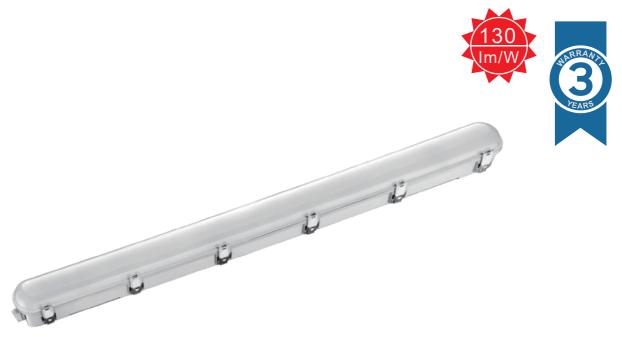

# **Tri-proof Light-B-EMS**

1.2m

#### Technical Specification(1.2m)

| Item             | UL-TRI-36W-B-EMS                 |  |  |
|------------------|----------------------------------|--|--|
| Lumen            | 4680lm                           |  |  |
| Size(mm)         | 1220X100X82mm                    |  |  |
| Emergency power  | 4W                               |  |  |
| Battery          | Li-ion 6.4V 19.2Wh 3000mAh 18650 |  |  |
| Voltage          | AC220-240~50/60Hz                |  |  |
| Lumen Efficiency | 130lm/W                          |  |  |
| LED Type         | SMD 2835                         |  |  |
| Beam Angle       | 120°                             |  |  |
| PF               | >0.9                             |  |  |
| CRI              | Ra>80                            |  |  |
| IP Rank          | IP65                             |  |  |
| Material         | PC                               |  |  |
| Sensor time      | 15 minutes                       |  |  |