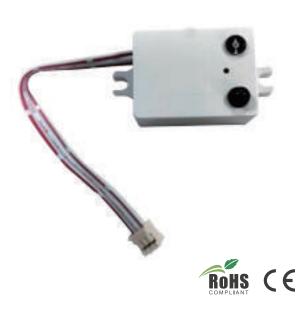

### DC input Motion Sensor

Model: HD021VCR -4 (To work with the new driver)

- 7.5-12VDC .
- Light sensor is available when correspondent component is
- exter-connected .
- 3 year warranty.

## **Technical data**

| Input                | Operating voltage                                                                                                                                                                                                                                                            | 7.5-12VDC                                                                                                                                      |  |  |  |  |
|----------------------|------------------------------------------------------------------------------------------------------------------------------------------------------------------------------------------------------------------------------------------------------------------------------|------------------------------------------------------------------------------------------------------------------------------------------------|--|--|--|--|
|                      | Operating current                                                                                                                                                                                                                                                            | <30mA                                                                                                                                          |  |  |  |  |
|                      | Stand-by power                                                                                                                                                                                                                                                               | ≤0.5W                                                                                                                                          |  |  |  |  |
| Output               | Control method                                                                                                                                                                                                                                                               | 5V PWM (Gradient)                                                                                                                              |  |  |  |  |
|                      |                                                                                                                                                                                                                                                                              |                                                                                                                                                |  |  |  |  |
|                      | Microwave frequency                                                                                                                                                                                                                                                          | 5.8GHz ±75MHz                                                                                                                                  |  |  |  |  |
|                      | Microwave power                                                                                                                                                                                                                                                              | <0.3mW                                                                                                                                         |  |  |  |  |
|                      | Detection area                                                                                                                                                                                                                                                               | 100%/75%/50%/25%                                                                                                                               |  |  |  |  |
| <b>.</b>             | Hold time                                                                                                                                                                                                                                                                    | 10S/1Min/5Min/30Min                                                                                                                            |  |  |  |  |
| Sensor<br>Parameters | Daylight threshold                                                                                                                                                                                                                                                           | Disable/10Lux/25Lux/50Lux                                                                                                                      |  |  |  |  |
|                      | Stand-by period                                                                                                                                                                                                                                                              | 80%/50%/30%/0%                                                                                                                                 |  |  |  |  |
|                      | Stand-by dimming level                                                                                                                                                                                                                                                       | Remarks:The percentage of delay brightness.When the waiting effective value is set,the waiting time is infinite,and 0% is no waiting function. |  |  |  |  |
|                      | Mounting height                                                                                                                                                                                                                                                              | Max. 3.5m (ceiling mounted)                                                                                                                    |  |  |  |  |
|                      | Detection range                                                                                                                                                                                                                                                              | Max.ø12m *3.5m (h)                                                                                                                             |  |  |  |  |
|                      | Motion detection                                                                                                                                                                                                                                                             | 0.5~1m/s                                                                                                                                       |  |  |  |  |
|                      | Detection angle                                                                                                                                                                                                                                                              | 30°-150°                                                                                                                                       |  |  |  |  |
|                      | Operating temperature                                                                                                                                                                                                                                                        | -20°C~+60°C                                                                                                                                    |  |  |  |  |
| Others               | IP rating                                                                                                                                                                                                                                                                    | IP20                                                                                                                                           |  |  |  |  |
| Others               | Warranty                                                                                                                                                                                                                                                                     | 3 years                                                                                                                                        |  |  |  |  |
|                      | Certificate                                                                                                                                                                                                                                                                  |                                                                                                                                                |  |  |  |  |
|                      | Net weight                                                                                                                                                                                                                                                                   | Кд                                                                                                                                             |  |  |  |  |
| Packing              | Package                                                                                                                                                                                                                                                                      | Bubble pac, Cardboard compartments,Pcs/Carton                                                                                                  |  |  |  |  |
|                      | Carton size                                                                                                                                                                                                                                                                  | 400*300*236mm                                                                                                                                  |  |  |  |  |
|                      | Gross weight                                                                                                                                                                                                                                                                 | Kg/Carton                                                                                                                                      |  |  |  |  |
| Note                 | Requirements:<br>1. 1.6m in height, 65kg in weight, and 0.5/s straight walking speed;<br>2. Built-in installation of lamps and lanterns, installation height:3m high for ceiling installation,indoor test results,actual test<br>data subject to the customer's actual test. |                                                                                                                                                |  |  |  |  |