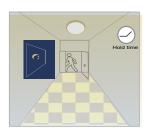

## Hold time

| Hold time level                                                                                  | 10S | 1Min | 5Min | 30min |
|--------------------------------------------------------------------------------------------------|-----|------|------|-------|
| Time to dim to stand-by<br>brightness from current<br>brightness (half of current<br>brightness) | 10S | 1Min | 5Min | 30min |

## Application

Function Demo - Dimmable control/Corridor function

With sufficient daylight, even when motion detected, light remains OFF.

With insufficient daylight, when motion detected, light ON.

After last detection, the light will be dimmed down to the stand-by dimming level after holdtime.