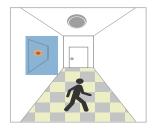

#### **Application**

## Application

Function Demo - Dimmable control/Corridor function

With sufficient daylight, even when motion detected, light remains OFF.

With insufficient daylight, when motion detected, light ON.

After last detection, the light will be dimmed down to the stand-by dimming level after holdtime.

After the stand-by period, light OFF.