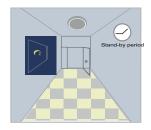

## Application

Function Demo - Dimmable control/Corridor function

With sufficient daylight, even when motion detected, light remains OFF.

With insufficient daylight, when motion detected, light ON.

After last detection, the light will be dimmed down to the stand-by dimming level after holdtime.

After the stand-by period, light OFF.