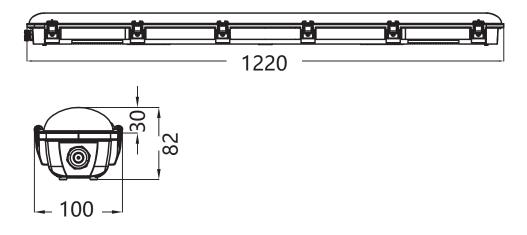

#### **Dimension (Unit: mm)**

SHENZHEN ULLEDLIGHTING PHOTOELECTRICITY CO.,LTD 2110,Building A,Yonghuayuan,No.6 Baotian 2nd Road,Chentian Community, Xixiang Street,Baoan District,Shenzhen +86 0755 23305240 +86 137 5111 4208 UL LED LIGHTING PTY LTD 88 SUTTON STREET NORTH MELBOURNE VICTORIA 3051

#### Technical Specification(1.2m)

| Item             | UL-TRI-36W-B-EMS                 |  |  |
|------------------|----------------------------------|--|--|
| Lumen            | 4680lm                           |  |  |
| Size(mm)         | 1220X100X82mm                    |  |  |
| Emergency power  | 4W                               |  |  |
| Battery          | Li-ion 6.4V 19.2Wh 3000mAh 18650 |  |  |
| Voltage          | AC220-240~50/60Hz                |  |  |
| Lumen Efficiency | 130lm/W                          |  |  |
| LED Type         | SMD 2835                         |  |  |
| Beam Angle       | 120°                             |  |  |
| PF               | >0.9                             |  |  |
| CRI              | Ra>80                            |  |  |
| IP Rank          | IP65                             |  |  |
| Material         | PC                               |  |  |
| Sensor time      | 15 minutes                       |  |  |