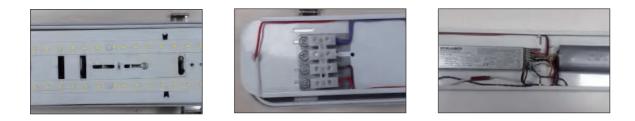

### DC input Motion Sensor

Model: HD021VCR -4 (To work with the new driver)

- 7.5-12VDC .
- Light sensor is available when correspondent component is
- exter-connected .
- 3 year warranty.

## **Technical data**

| Input                | Operating voltage                                                                                                                                                                                                                                                            | 7.5-12VDC                                                                                                                                      |  |  |  |  |
|----------------------|------------------------------------------------------------------------------------------------------------------------------------------------------------------------------------------------------------------------------------------------------------------------------|------------------------------------------------------------------------------------------------------------------------------------------------|--|--|--|--|
|                      | Operating current                                                                                                                                                                                                                                                            | <30mA                                                                                                                                          |  |  |  |  |
|                      | Stand-by power                                                                                                                                                                                                                                                               | ≤0.5W                                                                                                                                          |  |  |  |  |
| Output               | Control method                                                                                                                                                                                                                                                               | 5V PWM (Gradient)                                                                                                                              |  |  |  |  |
|                      |                                                                                                                                                                                                                                                                              |                                                                                                                                                |  |  |  |  |
|                      | Microwave frequency                                                                                                                                                                                                                                                          | 5.8GHz ±75MHz                                                                                                                                  |  |  |  |  |
|                      | Microwave power                                                                                                                                                                                                                                                              | <0.3mW                                                                                                                                         |  |  |  |  |
|                      | Detection area                                                                                                                                                                                                                                                               | 100%/75%/50%/25%                                                                                                                               |  |  |  |  |
| <b>.</b>             | Hold time                                                                                                                                                                                                                                                                    | 10S/1Min/5Min/30Min                                                                                                                            |  |  |  |  |
| Sensor<br>Parameters | Daylight threshold                                                                                                                                                                                                                                                           | Disable/10Lux/25Lux/50Lux                                                                                                                      |  |  |  |  |
|                      | Stand-by period                                                                                                                                                                                                                                                              | 80%/50%/30%/0%                                                                                                                                 |  |  |  |  |
|                      | Stand-by dimming level                                                                                                                                                                                                                                                       | Remarks:The percentage of delay brightness.When the waiting effective value is set,the waiting time is infinite,and 0% is no waiting function. |  |  |  |  |
|                      | Mounting height                                                                                                                                                                                                                                                              | Max. 3.5m (ceiling mounted)                                                                                                                    |  |  |  |  |
|                      | Detection range                                                                                                                                                                                                                                                              | Max.ø12m *3.5m (h)                                                                                                                             |  |  |  |  |
|                      | Motion detection                                                                                                                                                                                                                                                             | 0.5~1m/s                                                                                                                                       |  |  |  |  |
|                      | Detection angle                                                                                                                                                                                                                                                              | 30°-150°                                                                                                                                       |  |  |  |  |
|                      | Operating temperature                                                                                                                                                                                                                                                        | -20°C~+60°C                                                                                                                                    |  |  |  |  |
| Others               | IP rating                                                                                                                                                                                                                                                                    | IP20                                                                                                                                           |  |  |  |  |
| Others               | Warranty                                                                                                                                                                                                                                                                     | 3 years                                                                                                                                        |  |  |  |  |
|                      | Certificate                                                                                                                                                                                                                                                                  |                                                                                                                                                |  |  |  |  |
|                      | Net weight                                                                                                                                                                                                                                                                   | Кд                                                                                                                                             |  |  |  |  |
| Packing              | Package                                                                                                                                                                                                                                                                      | Bubble pac, Cardboard compartments,Pcs/Carton                                                                                                  |  |  |  |  |
|                      | Carton size                                                                                                                                                                                                                                                                  | 400*300*236mm                                                                                                                                  |  |  |  |  |
|                      | Gross weight                                                                                                                                                                                                                                                                 | Kg/Carton                                                                                                                                      |  |  |  |  |
| Note                 | Requirements:<br>1. 1.6m in height, 65kg in weight, and 0.5/s straight walking speed;<br>2. Built-in installation of lamps and lanterns, installation height:3m high for ceiling installation,indoor test results,actual test<br>data subject to the customer's actual test. |                                                                                                                                                |  |  |  |  |