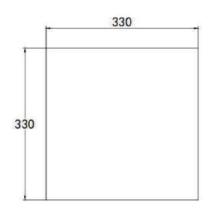

|             |             |             |  |
| Power Factor (PF)               | >0.95               |             |             |             |  |
| Total Harmonic Distortion (THD) | ≤15%                |             |             |             |  |
| IP Rank                         | IP65                |             |             |             |  |
| Housing Color                   | White               |             |             |             |  |
| G.W.                            | 5.4KG               | 5.7KG       | 5.7KG       | 6.3KG       |  |
| N.W.                            | 4.9KG               | 5.2KG       | 5.2KG       | 5.8KG       |  |



#### **Product size**



## Installation hole position diagram





#### **Embedded installation mode**

#### **Opening size**





## **Ceiling Mounted Installation**

#### Installation hole position diagram







### **Installation instructions**

| following important matters before the Warning: If used incorrectly, it may result in |                  |                               | orrectly, it may result in