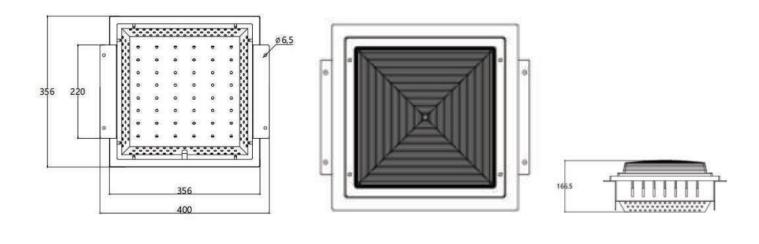

|             |             |             |  |
| LED Luminous Effciency          | 130lm/W             |             |             |             |  |
| Power Factor (PF)               | >0.95               |             |             |             |  |
| Total Harmonic Distortion (THD) | ≤15%                |             |             |             |  |
| IP Rank                         | IP65                |             |             |             |  |
| Housing Color                   | White               |             |             |             |  |
| G.W.                            | 5.4KG               | 5.7KG       | 5.7KG       | 6.3KG       |  |
| N.W.                            | 4.9KG               | 5.2KG       | 5.2KG       | 5.8KG       |  |



#### **Product size**



## Installation hole position diagram





#### **Embedded installation mode**

#### **Opening size**





## **Ceiling Mounted Installation**

#### Installation hole position diagram







### **Installation instructions**

| following important matters before the Warning: If used incorrectly, it may result in |                  |                               | orrectly, it may result in