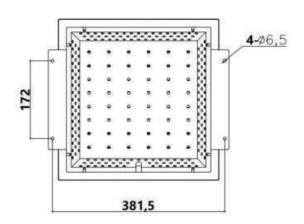

| >0.95               |             |             |             |  |
| Total Harmonic Distortion (THD) | ≤15%                |             |             |             |  |
| IP Rank                         | IP65                |             |             |             |  |
| Housing Color                   | White               |             |             |             |  |
| G.W.                            | 5.4KG               | 5.7KG       | 5.7KG       | 6.3KG       |  |
| N.W.                            | 4.9KG               | 5.2KG       | 5.2KG       | 5.8KG       |  |



#### **Product size**



## Installation hole position diagram





#### **Embedded installation mode**

#### **Opening size**





## **Ceiling Mounted Installation**

#### Installation hole position diagram







### **Installation instructions**

| following important matters before the Warning: If used incorrectly, it may result in |                  |                               | orrectly, it may result in