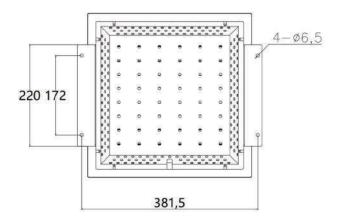

|  |
| LED Luminous Effciency          | 130lm/W             |             |             |             |  |
| Power Factor (PF)               | >0.95               |             |             |             |  |
| Total Harmonic Distortion (THD) | ≤15%                |             |             |             |  |
| IP Rank                         | IP65                |             |             |             |  |
| Housing Color                   | White               |             |             |             |  |
| G.W.                            | 5.4KG               | 5.7KG       | 5.7KG       | 6.3KG       |  |
| N.W.                            | 4.9KG               | 5.2KG       | 5.2KG       | 5.8KG       |  |



#### **Product size**



## Installation hole position diagram





#### **Embedded installation mode**

#### **Opening size**





## **Ceiling Mounted Installation**

#### Installation hole position diagram







### **Installation instructions**

| following important matters before the Warning: If used incorrectly, it may result in |                  |                               | orrectly, it may result in