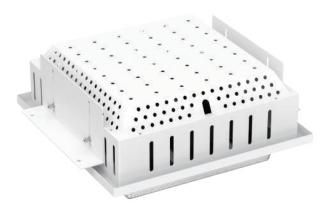

# **LED Canopy Light-c**

100W / 120W / 150W / 200W









## **Application**

Suitable for food processing and packing areas, service station canopies, car parks, retail areas, shopping malls and manufacturing facilities.





## **Technical Specification**

| Item                            | UL-CL100W-C         | UL-CL120W-C | UL-CL150W-C | UL-CL200W-C |  |
|---------------------------------|---------------------|-------------|-------------|-------------|--|
| Power                           | 100W                | 120W        | 150W        | 200W        |  |
| Lumen (+10%)                    | 13000lm             | 15600lm     | 19500lm     | 26000lm     |  |
| Dimension                       | L400*W356*H166.5 mm |             |             |             |  |
| Voltage                         | 100~277VAC          |             |