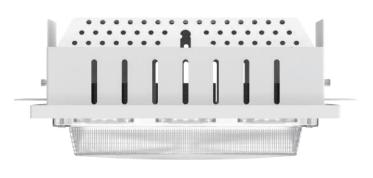

#### **Embedded installation mode**

#### **Opening size**

## **Ceiling Mounted Installation**