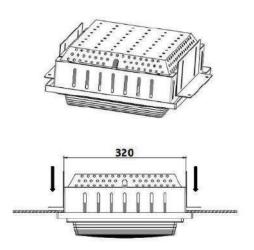

#### **Product size**

#### **Embedded installation mode**

#### **Opening size**