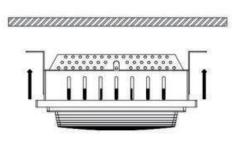

| >0.95               |             |             |             |  |
| Total Harmonic Distortion (THD) | ≤15%                |             |             |             |  |
| IP Rank                         | IP65                |             |             |             |  |
| Housing Color                   | White               |             |             |             |  |
| G.W.                            | 5.4KG               | 5.7KG       | 5.7KG       | 6.3KG       |  |
| N.W.                            | 4.9KG               | 5.2KG       | 5.2KG       | 5.8KG       |  |



#### **Product size**



## Installation hole position diagram





#### **Embedded installation mode**

#### **Opening size**





## **Ceiling Mounted Installation**

#### Installation hole position diagram







### **Installation instructions**

| following important matters before the Warning: If used incorrectly, it may result in |                  |                               | orrectly, it may result in