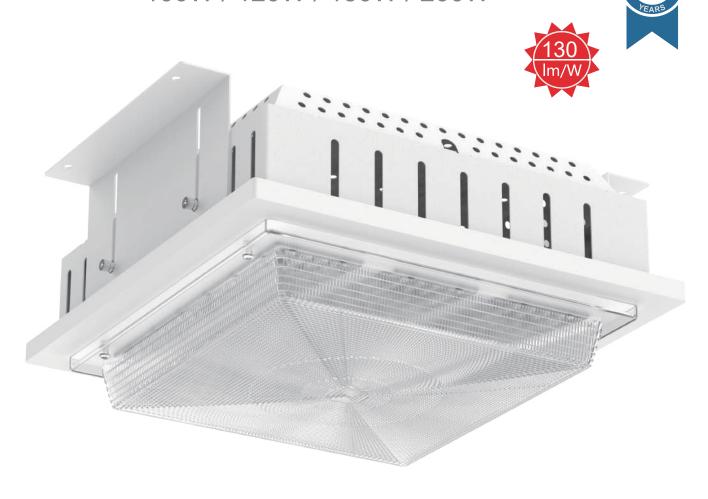

# **LED Canopy Light-c**

100W / 120W / 150W / 200W

## **Technical Specification**

| Item                            | UL-CL100W-C         | UL-CL120W-C | UL-CL150W-C | UL-CL200W-C |  |
|---------------------------------|---------------------|-------------|-------------|-------------|--|
| Power                           | 100W                | 120W        | 150W        | 200W        |  |
| Lumen (+10%)                    | 13000lm             | 15600lm     | 19500lm     | 26000lm     |  |
| Dimension                       | L400*W356*H166.5 mm |             |             |             |  |
| Voltage                         | 100~277VAC          |             |             |             |  |
| LED Type                        | Philips 3030        |             |             |             |  |
| LED Integrated Driver           | SOSEN / MOSO        |             |             |             |  |
| Color Temperature (CCT)         | 3000K-6500K         |             |             |             |  |
| Beam Angel                      | 120°                |             |             |             |  |
| Color Tempering Index (CRI)     | ≥70 (≥80)           |             |             |             |  |
| Power Supply Effciency          | ≥94%                |             |             |             |  |
| LED Luminous Effciency          | 130lm/W             |             |             |             |  |
| Power Factor (PF)               | >0.95               |             |             |             |  |
| Total Harmonic Distortion (THD) | ≤15%                |             |             |             |  |
| IP Rank                         | IP65                |             |             |             |  |
| Housing Color                   | White               |             |             |             |  |
| G.W.                            | 5.4KG               | 5.7KG       | 5.7KG       | 6.3KG       |  |
| N.W.                            | 4.9KG               | 5.2KG       | 5.2KG       | 5.8KG       |  |

#### **Product size**