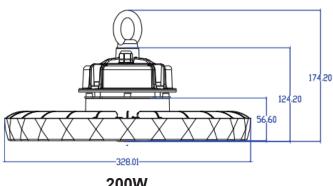

## **Specifications**

| Model No                      | UL-H100W-FS-2     | UL-H150W-FS-2 | UL-H200W-FS-2 |
|-------------------------------|-------------------|---------------|---------------|
| Power                         | 100W              | 150W          | 200W          |
| Dimension                     | 249*165mm         | 286*168mm     | 328*174mm     |
| Voltage                       | AC220-240V        |               |               |
| Material                      | AL+Tempered Glass |               |               |
| Light Efficiency              | 155LM/W           |               |               |
| Lumen (±10%)                  | 15500LM           | 23250LM       | 31000LM       |
| Color Temperature ( CCT )     | 5500K             |               |               |
| Beam Angel                    | 120°              |               |               |
| Color Rendering Index ( CRI ) | Ra>70             |               |               |
| LED Type                      | SMD2835           |               |               |
| Power Factor ( PF )           | >0.95             |               |               |
| IP Rank                       | IP65              |               |               |

# **Dimension(Unit:mm)**