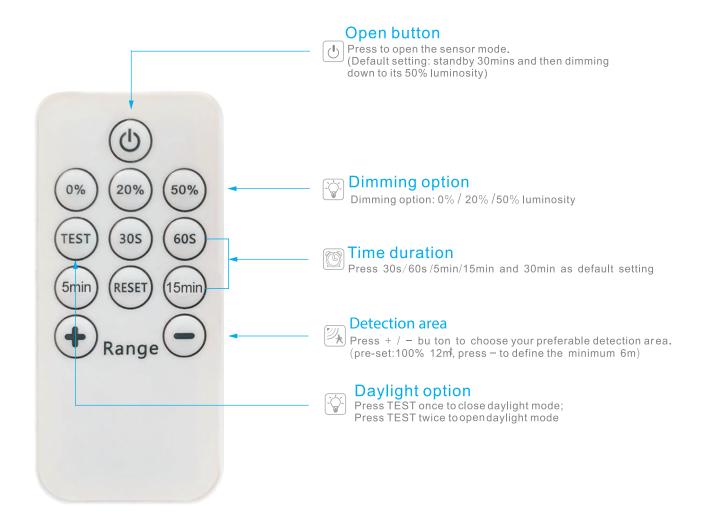

### **Remote For Dimming Sensors**

#### **Attention**

- 1.Please press  $\circlearrowleft$  first if you want to change any setting.
- 2. When press any button, the light will flicker, it means the setting was recorded by the sensor.