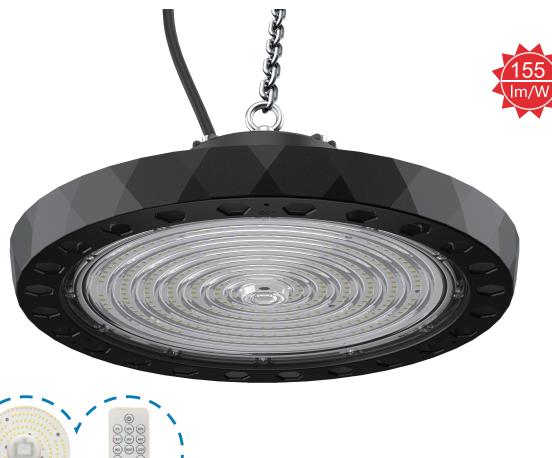

# **LED High Bay Light**

100W / 150W / 200W

#### **Features**

- Cold forging process with high stability.
- High luminous flux efficiency and good color rendering.
- No flickering, no dazzling and high brightness.
- Long life span,5 years warranty.
- OEM available.
- Remoted control Available.

## **Specifications**

| Model No                      | UL-H100W-FS-2     | UL-H150W-FS-2 | UL-H200W-FS-2 |
|-------------------------------|-------------------|---------------|---------------|
| Power                         | 100W              | 150W          | 200W          |
| Dimension                     | 249*165mm         | 286*168mm     | 328*174mm     |
| Voltage                       | AC220-240V        |               |               |
| Material                      | AL+Tempered Glass |               |               |
| Light Efficiency              | 155LM/W           |               |               |
| Lumen (±10%)                  | 15500LM           | 23250LM       | 31000LM       |
| Color Temperature ( CCT )     | 5500K             |               |               |
| Beam Angel                    | 120°              |               |               |
| Color Rendering Index ( CRI ) | Ra>70             |               |               |
| LED Type                      | SMD2835           |               |               |
| Power Factor ( PF )           | >0.95             |               |               |
| IP Rank                       | IP65              |               |               |