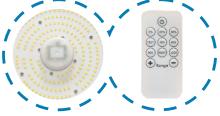

### **Remote For Dimming Sensors**

#### **Attention**

- 1.Please press  $\circlearrowleft$  first if you want to change any setting.
- 2. When press any button, the light will flicker, it means the setting was recorded by the sensor.