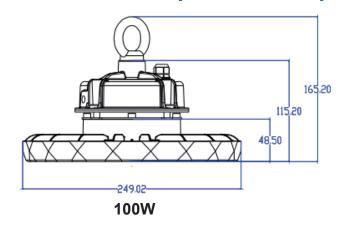

## **Specifications**

| Model No                      | UL-H100W-FS-2     | UL-H150W-FS-2 | UL-H200W-FS-2 |
|-------------------------------|-------------------|---------------|---------------|
| Power                         | 100W              | 150W          | 200W          |
| Dimension                     | 249*165mm         | 286*168mm     | 328*174mm     |
| Voltage                       | AC220-240V        |               |               |
| Material                      | AL+Tempered Glass |               |               |
| Light Efficiency              | 155LM/W           |               |               |
| Lumen (±10%)                  | 15500LM           | 23250LM       | 31000LM       |
| Color Temperature ( CCT )     | 5500K             |               |               |
| Beam Angel                    | 120°              |               |               |
| Color Rendering Index ( CRI ) | Ra>70             |               |               |
| LED Type                      | SMD2835           |               |               |
| Power Factor ( PF )           | >0.95             |               |               |
| IP Rank                       | IP65              |               |               |

# **Dimension(Unit:mm)**