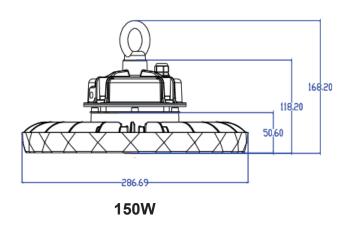

## **Specifications**

| Model No                      | UL-H100W-FS-2     | UL-H150W-FS-2 | UL-H200W-FS-2 |
|-------------------------------|-------------------|---------------|---------------|
| Power                         | 100W              | 150W          | 200W          |
| Dimension                     | 249*165mm         | 286*168mm     | 328*174mm     |
| Voltage                       | AC220-240V        |               |               |
| Material                      | AL+Tempered Glass |               |               |
| Light Efficiency              | 155LM/W           |               |               |
| Lumen (±10%)                  | 15500LM           | 23250LM       | 31000LM       |
| Color Temperature ( CCT )     | 5500K             |               |               |
| Beam Angel                    | 120°              |               |               |
| Color Rendering Index ( CRI ) | Ra>70             |               |               |
| LED Type                      | SMD2835           |               |               |
| Power Factor ( PF )           | >0.95             |               |               |
| IP Rank                       | IP65              |               |               |

# **Dimension(Unit:mm)**