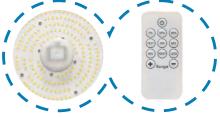

#### **Remote For Dimming Sensors**

#### **Attention**

- 1.Please press  $\circlearrowleft$  first if you want to change any setting.
- 2. When press any button, the light will flicker, it means the setting was recorded by the sensor.