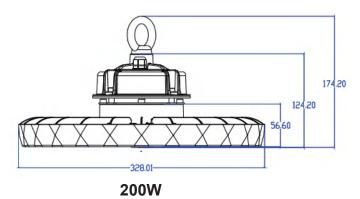

### **Specifications**

| Model No                      | UL-H100W-FS-2     | UL-H150W-FS-2 | UL-H200W-FS-2 |
|-------------------------------|-------------------|---------------|---------------|
| Power                         | 100W              | 150W          | 200W          |
| Dimension                     | 249*165mm         | 286*168mm     | 328*174mm     |
| Voltage                       | AC220-240V        |               |               |
| Material                      | AL+Tempered Glass |               |               |
| Light Efficiency              | 155LM/W           |               |               |
| Lumen (±10%)                  | 15500LM           | 23250LM       | 31000LM       |
| Color Temperature ( CCT )     | 5500K             |               |               |
| Beam Angel                    | 120°              |               |               |
| Color Rendering Index ( CRI ) | Ra>70             |               |               |
| LED Type                      | SMD2835           |               |               |
| Power Factor ( PF )           | >0.95             |               |               |
| IP Rank                       | IP65              |               |               |

## **Dimension(Unit:mm)**