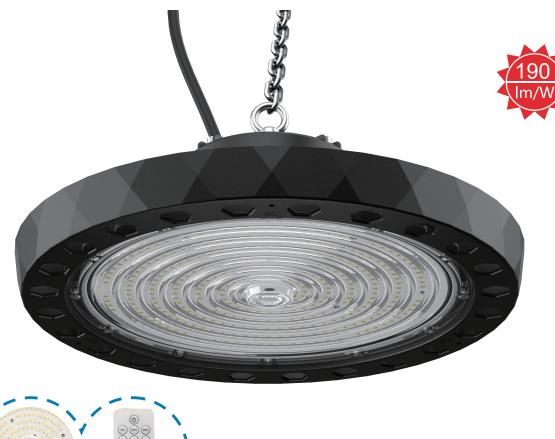

# **LED High Bay Light**

#### 100W / 150W / 200W

#### **Features**

- Cold forging process with high stability.
- High luminous flux efficiency and good color rendering.
- No flickering, no dazzling and high brightness.
- Long life span,5 years warranty.
- OEM available.
- Remoted control Available.

### **Specifications**

| Model No                      | UL-H100W-FS-2     | UL-H150W-FS-2 | UL-H200W-FS-2 |
|-------------------------------|-------------------|---------------|---------------|
| Power                         | 100W              | 150W          | 200W          |
| Dimension                     | 249*165mm         | 286*168mm     | 328*174mm     |
| Voltage                       | AC220-240V        |               |               |
| Material                      | AL+Tempered Glass |               |               |
| Light Efficiency              | 155LM/W           |               |               |
| Lumen (±10%)                  | 15500LM           | 23250LM       | 31000LM       |
| Color Temperature ( CCT )     | 5500K             |               |               |
| Beam Angel                    | 120°              |               |               |
| Color Rendering Index ( CRI ) | Ra>70             |               |               |
| LED Type                      | SMD2835           |               |               |
| Power Factor ( PF )           | >0.95             |               |               |
| IP Rank                       | IP65              |               |               |