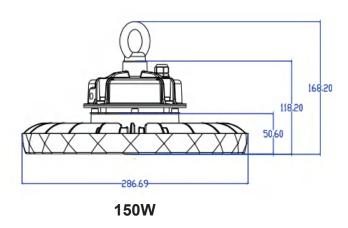

### **Specifications**

| Model No                      | UL-H100W-FS-2     | UL-H150W-FS-2 | UL-H200W-FS-2 |
|-------------------------------|-------------------|---------------|---------------|
| Power                         | 100W              | 150W          | 200W          |
| Dimension                     | 249*165mm         | 286*168mm     | 328*174mm     |
| Voltage                       | AC220-240V        |               |               |
| Material                      | AL+Tempered Glass |               |               |
| Light Efficiency              | 155LM/W           |               |               |
| Lumen (±10%)                  | 15500LM           | 23250LM       | 31000LM       |
| Color Temperature ( CCT )     | 5500K             |               |               |
| Beam Angel                    | 120°              |               |               |
| Color Rendering Index ( CRI ) | Ra>70             |               |               |
| LED Type                      | SMD2835           |               |               |
| Power Factor ( PF )           | >0.95             |               |               |
| IP Rank                       | IP65              |               |               |

## **Dimension(Unit:mm)**