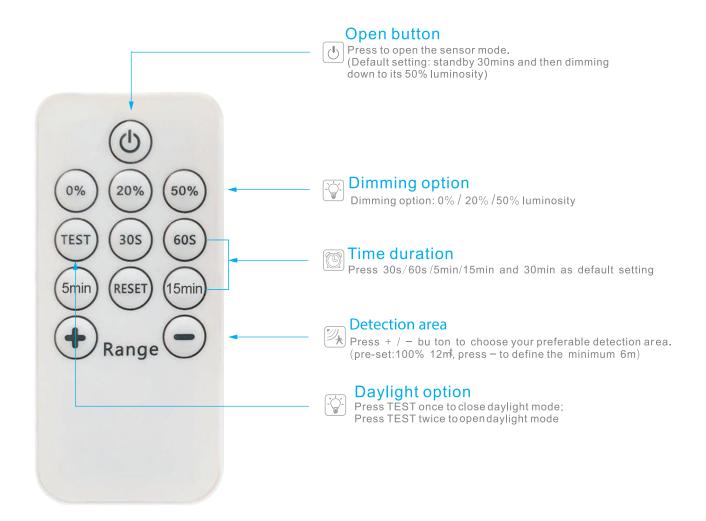

#### **Remote For Dimming Sensors**

#### **Attention**

- 1.Please press  $\circlearrowleft$  first if you want to change any setting.
- 2. When press any button, the light will flicker, it means the setting was recorded by the sensor.