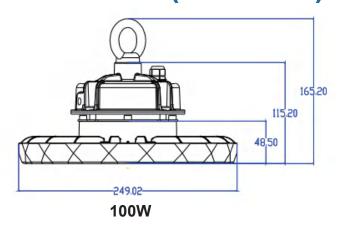

### **Specifications**

| Model No                      | UL-H100W-FS-2     | UL-H150W-FS-2 | UL-H200W-FS-2 |
|-------------------------------|-------------------|---------------|---------------|
| Power                         | 100W              | 150W          | 200W          |
| Dimension                     | 249*165mm         | 286*168mm     | 328*174mm     |
| Voltage                       | AC220-240V        |               |               |
| Material                      | AL+Tempered Glass |               |               |
| Light Efficiency              | 155LM/W           |               |               |
| Lumen (±10%)                  | 15500LM           | 23250LM       | 31000LM       |
| Color Temperature ( CCT )     | 5500K             |               |               |
| Beam Angel                    | 120°              |               |               |
| Color Rendering Index ( CRI ) | Ra>70             |               |               |
| LED Type                      | SMD2835           |               |               |
| Power Factor ( PF )           | >0.95             |               |               |
| IP Rank                       | IP65              |               |               |

## **Dimension(Unit:mm)**