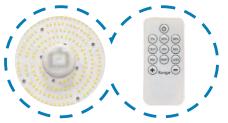

# **LED High Bay Light**





#### **Features**

- Cold forging process with high stability.
- High luminous flux efficiency and good color rendering.
- No flickering, no dazzling and high brightness.
- Long life span,5 years warranty.
- OEM available.
- Remoted control Available.



+86 0755 23305240 +86 137 5111 4206



## **Specifications**

| Model No                      | UL-H100W-HS-2     | UL-H150W-HS-2 | UL-H200W-HS-2 |
|-------------------------------|-------------------|---------------|---------------|
| Power                         | 100W              | 150W          | 200W          |
| Dimension                     | 249*165mm         | 286*168mm     | 328*174mm     |
| Voltage                       | AC220-240V        |               |               |
| Material                      | AL+Tempered Glass