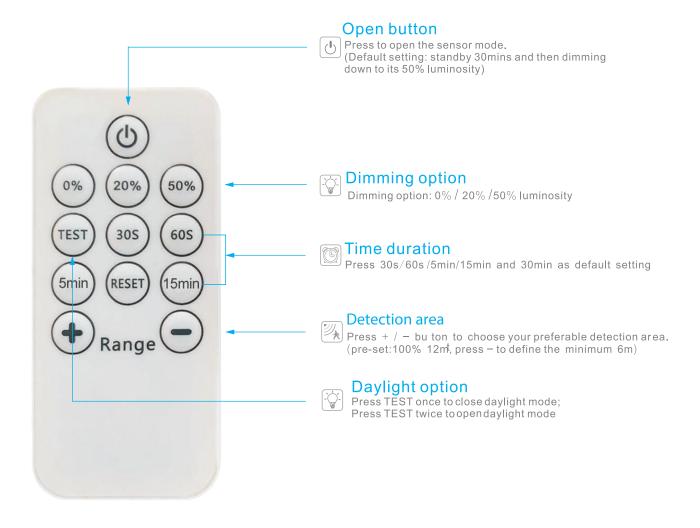

et,exhibition,commercial building,stadium hall,parking building etc.



# Warning

#### Please read these instructions carefully before commencing any work.

- This unit must be fitted by a competent and qualified electrician.
- To avoid damage, falling, electric shock, or fire, please do not modify the lamp and replace accessories without confirming with the supplier.
- Maintenance/installation and replacement of the lamp, please confirm to cut off the power supply, and the lamp has set up a cooling. Please make sure the lamp has been properly installed before processing power.
- Ensure the lamp is in an accurate and reliable connection.
- Ensure that the product around the vent, and the lamp cannot violate any fire prevention regulations when used.



### **Remote For Dimming Sensors**



#### Attention

+86 0755 23305240 +86 137 5111 4206 UL LED LIGHTING PTY LTD 88 SUTTON STREET NORTH MELBOURNE VICTORIA 3051