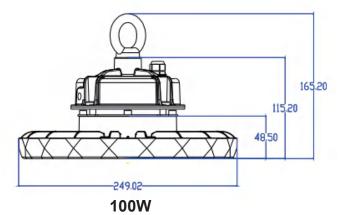

## **Specifications**

| Model No                      | UL-H100W-HS-2     | UL-H150W-HS-2 | UL-H200W-HS-2 |
|-------------------------------|-------------------|---------------|---------------|
| Power                         | 100W              | 150W          | 200W          |
| Dimension                     | 249*165mm         | 286*168mm     | 328*174mm     |
| Voltage                       | AC220-240V        |               |               |
| Material                      | AL+Tempered Glass |               |               |
| Light Efficiency              | 190LM/W           |               |               |
| Lumen (±10%)                  | 19000LM           | 28500LM       | 38000LM       |
| Color Temperature ( CCT )     | 5500K             |               |               |
| Beam Angel                    | 120°              |               |               |
| Color Rendering Index ( CRI ) | Ra>70             |               |               |
| LED Type                      | SMD2835           |               |               |
| Power Factor ( PF )           | >0.95             |               |               |
| IP Rank                       | IP65              |               |               |

### **Dimension(Unit:mm)**

150W

+86 0755 23305240 +86 137 5111 4206 UL LED LIGHTING PTY LTD 88 SUTTON STREET NORTH MELBOURNE VICTORIA 3051