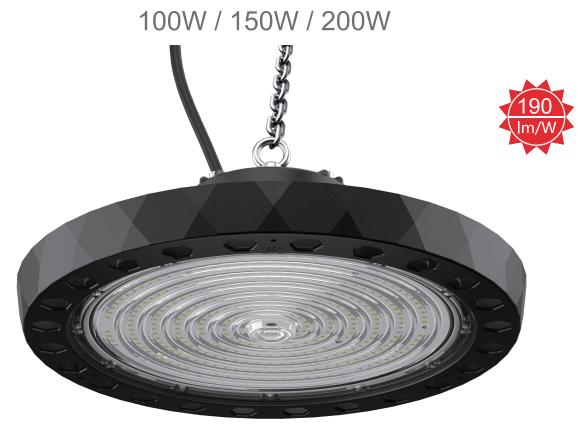

# **LED High Bay Light**

#### **Features**

- Cold forging process with high stability.
- High luminous flux efficiency and good color rendering.
- No flickering, no dazzling and high brightness.
- Long life span,5 years warranty.
- OEM available.
- Remoted control Available.

## **Specifications**

| Model No                      | UL-H100W-HS-2     | UL-H150W-HS-2 | UL-H200W-HS-2 |
|-------------------------------|-------------------|---------------|---------------|
| Power                         | 100W              | 150W          | 200W          |
| Dimension                     | 249*165mm         | 286*168mm     | 328*174mm     |
| Voltage                       | AC220-240V        |               |               |
| Material                      | AL+Tempered Glass |               |               |
| Light Efficiency              | 190LM/W           |               |               |
| Lumen (±10%)                  | 19000LM           | 28500LM       | 38000LM       |
| Color Temperature ( CCT )     | 5500K             |               |               |
| Beam Angel                    | 120°              |               |               |
| Color Rendering Index ( CRI ) | Ra>70             |               |               |
| LED Type                      | SMD2835           |               |               |
| Power Factor ( PF )           | >0.95             |               |               |
| IP Rank                       | IP65              |               |               |