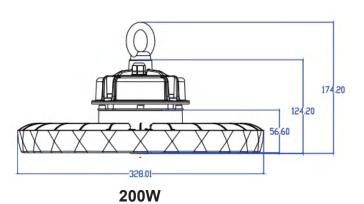

## **Specifications**

| Model No                      | UL-H100W-HS-2     | UL-H150W-HS-2 | UL-H200W-HS-2 |
|-------------------------------|-------------------|---------------|---------------|
| Power                         | 100W              | 150W          | 200W          |
| Dimension                     | 249*165mm         | 286*168mm     | 328*174mm     |
| Voltage                       | AC220-240V        |               |               |
| Material                      | AL+Tempered Glass |               |               |
| Light Efficiency              | 190LM/W           |               |               |
| Lumen (±10%)                  | 19000LM           | 28500LM       | 38000LM       |
| Color Temperature ( CCT )     | 5500K             |               |               |
| Beam Angel                    | 120°              |               |               |
| Color Rendering Index ( CRI ) | Ra>70             |               |               |
| LED Type                      | SMD2835           |               |               |
| Power Factor ( PF )           | >0.95             |               |               |
| IP Rank                       | IP65              |               |               |

### **Dimension(Unit:mm)**

150W

+86 0755 23305240 +86 137 5111 4206 UL LED LIGHTING PTY LTD 88 SUTTON STREET NORTH MELBOURNE VICTORIA 3051