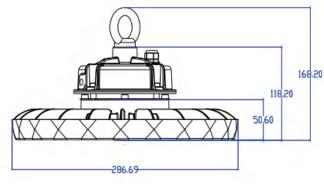

## **Specifications**

| Model No                      | UL-H100W-HS-2     | UL-H150W-HS-2 | UL-H200W-HS-2 |
|-------------------------------|-------------------|---------------|---------------|
| Power                         | 100W              | 150W          | 200W          |
| Dimension                     | 249*165mm         | 286*168mm     | 328*174mm     |
| Voltage                       | AC220-240V        |               |               |
| Material                      | AL+Tempered Glass |               |               |
| Light Efficiency              | 190LM/W           |               |               |
| Lumen (±10%)                  | 19000LM           | 28500LM       | 38000LM       |
| Color Temperature ( CCT )     | 5500K             |               |               |
| Beam Angel                    | 120°              |               |               |
| Color Rendering Index ( CRI ) | Ra>70             |               |               |
| LED Type                      | SMD2835           |               |               |
| Power Factor ( PF )           | >0.95             |               |               |
| IP Rank                       | IP65              |               |               |

### **Dimension(Unit:mm)**

150W

+86 0755 23305240 +86 137 5111 4206 UL LED LIGHTING PTY LTD 88 SUTTON STREET NORTH MELBOURNE VICTORIA 3051