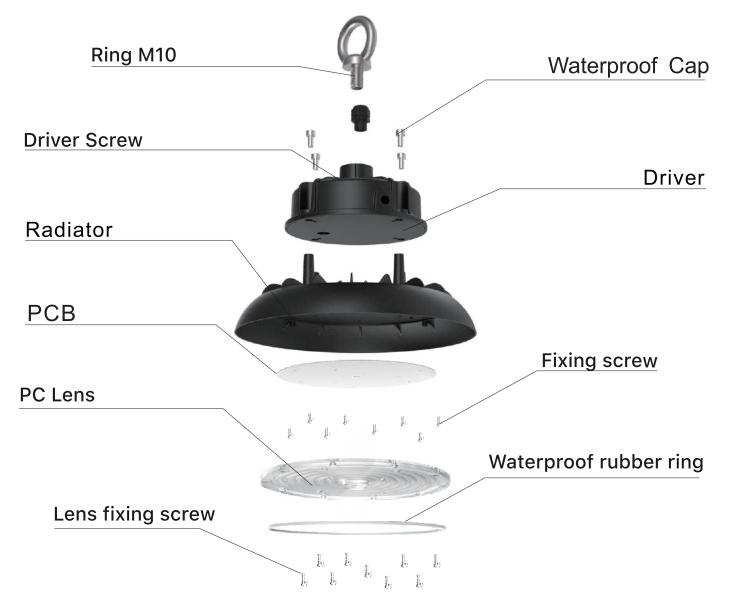

L-H200W-16BL | 312.0           | 186.5 | 136.5 | 77.7 |  |  |
| UL-H240W-16BL | 360.0           | 192.8 | 142.8 | 80.3 |  |  |
| UL-H300W-16BL | 360.0           | 192.8 | 142.8 | 80.3 |  |  |

SHENZHEN ULLEDLIGHTING PHOTOELECTRICITY CO.,LTD 2110,Building A,Yonghuayuan,No.6 Baotian 2nd Road,Chentian Community, Xixiang Street,Baoan District,Shenzhen +86 0755 23305240 +86 137 5111 4206



### Installation

Screws and Pads (No Include)







SHENZHEN ULLEDLIGHTING PHOTOELECTRICITY CO.,LTD 2110,Building A,Yonghuayuan,No.6 Baotian 2nd Road,Chentian Community, Xixiang Street,Baoan District,Shenzhen +86 0755 23305240 +86 137 5111 4206



# **1.Hook Installation**



# **2.Chain Installation**



### **Lamp Cover Installation**





+86 0755 23305240 +86 137 5111 4206



# **Structure Diagrams**



# Warning

#### Please read these instructions carefully before commencing any work.

- This unit must be fitted by a competent and qualified electrician.
- To avoid damage, falling, electric shock, or fire, please do not modify the lamp and replace accessories without confirming with the supplier.
- Maintenance/installation and replacement of the lamp, please confirm to cut off the power supply, and the lamp has set up a cooling. Please make sure the lamp has been properly installed before processing power.
- Ensure the lamp is in an accurate and reliable connection.
- Ensure that the product around the vent, and the lamp cannot violate any fire prevention regulations when used.