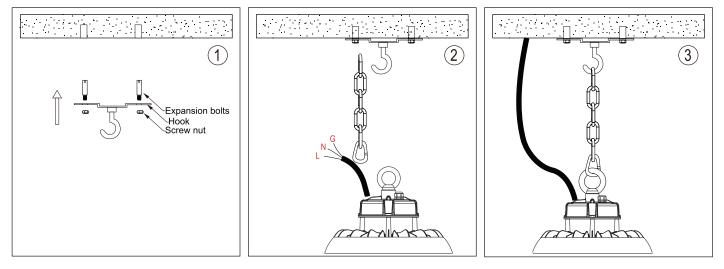

| 173.6 | 123.6 | 64.8 |  |  |
| UL-H150W-16BL | 275.0           | 186.5 | 136.5 | 77.7 |  |  |
| UL-H200W-16BL | 312.0           | 186.5 | 136.5 | 77.7 |  |  |
| UL-H240W-16BL | 360.0           | 192.8 | 142.8 | 80.3 |  |  |
| UL-H300W-16BL | 360.0           | 192.8 | 142.8 | 80.3 |  |  |

SHENZHEN ULLEDLIGHTING PHOTOELECTRICITY CO.,LTD 2110,Building A,Yonghuayuan,No.6 Baotian 2nd Road,Chentian Community, Xixiang Street,Baoan District,Shenzhen +86 0755 23305240 +86 137 5111 4206



### Installation

Screws and Pads (No Include)







SHENZHEN ULLEDLIGHTING PHOTOELECTRICITY CO.,LTD 2110,Building A,Yonghuayuan,No.6 Baotian 2nd Road,Chentian Community, Xixiang Street,Baoan District,Shenzhen +86 0755 23305240 +86 137 5111 4206



# **1.Hook Installation**



# **2.Chain Installation**



### **Lamp Cover Installation**





+86 0755 23305240 +86 137 5111 4206



# **Structure Diagrams**



# Warning

#### Please read these instructions carefully before commencing any work.

- This unit must be fitted by a competent and qualified electrician.
- To avoid damage, falling, electric shock, or fire, please do not modify the lamp and replace accessories without confirming with the supplier.
- Maintenance/installation and replacement of the lamp, please confirm to cut off the power supply, and the lamp has set up a cooling. Please make sure the lamp has been properly installed before processing power.
- Ensure the lamp is in an accurate and reliable connection.
- Ensure that the product around the vent, and the lamp cannot violate any fire prevention regulations when used.