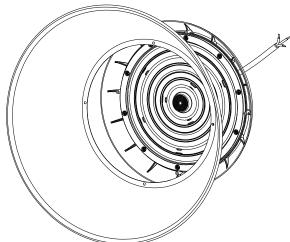

| UL-H150W-16BL | 275.0           | 186.5 | 136.5 | 77.7 |  |  |
| UL-H200W-16BL | 312.0           | 186.5 | 136.5 | 77.7 |  |  |
| UL-H240W-16BL | 360.0           | 192.8 | 142.8 | 80.3 |  |  |
| UL-H300W-16BL | 360.0           | 192.8 | 142.8 | 80.3 |  |  |

SHENZHEN ULLEDLIGHTING PHOTOELECTRICITY CO.,LTD 2110,Building A,Yonghuayuan,No.6 Baotian 2nd Road,Chentian Community, Xixiang Street,Baoan District,Shenzhen +86 0755 23305240 +86 137 5111 4206



### Installation

Screws and Pads (No Include)







SHENZHEN ULLEDLIGHTING PHOTOELECTRICITY CO.,LTD 2110,Building A,Yonghuayuan,No.6 Baotian 2nd Road,Chentian Community, Xixiang Street,Baoan District,Shenzhen +86 0755 23305240 +86 137 5111 4206



# **1.Hook Installation**



# **2.Chain Installation**



### **Lamp Cover Installation**





+86 0755 23305240 +86 137 5111 4206



# **Structure Diagrams**



# Warning

#### Please read these instructions carefully before commencing any work.

- This unit must be fitted by a competent and qualified electrician.
- To avoid damage, falling, electric shock, or fire, please do not modify the lamp and replace accessories without confirming with the supplier.
- Maintenance/installation and replacement of the lamp, please confirm to cut off the power supply, and the lamp has set up a cooling. Please make sure the lamp has been properly installed before processing power.
- Ensure the lamp is in an accurate and reliable connection.
- Ensure that the product around the vent, and the lamp cannot violate any fire prevention regulations when used.