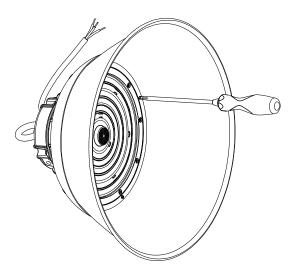

UL-H150W-16BL | 275.0           | 186.5 | 136.5 | 77.7 |  |  |
| UL-H200W-16BL | 312.0           | 186.5 | 136.5 | 77.7 |  |  |
| UL-H240W-16BL | 360.0           | 192.8 | 142.8 | 80.3 |  |  |
| UL-H300W-16BL | 360.0           | 192.8 | 142.8 | 80.3 |  |  |

SHENZHEN ULLEDLIGHTING PHOTOELECTRICITY CO.,LTD 2110,Building A,Yonghuayuan,No.6 Baotian 2nd Road,Chentian Community, Xixiang Street,Baoan District,Shenzhen +86 0755 23305240 +86 137 5111 4206



### Installation

Screws and Pads (No Include)







SHENZHEN ULLEDLIGHTING PHOTOELECTRICITY CO.,LTD 2110,Building A,Yonghuayuan,No.6 Baotian 2nd Road,Chentian Community, Xixiang Street,Baoan District,Shenzhen +86 0755 23305240 +86 137 5111 4206



# **1.Hook Installation**



# **2.Chain Installation**



### **Lamp Cover Installation**





+86 0755 23305240 +86 137 5111 4206



# **Structure Diagrams**



# Warning

#### Please read these instructions carefully before commencing any work.

- This unit must be fitted by a competent and qualified electrician.
- To avoid damage, falling, electric shock, or fire, please do not modify the lamp and replace accessories without confirming with the supplier.
- Maintenance/installation and replacement of the lamp, please confirm to cut off the power supply, and the lamp has set up a cooling. Please make sure the lamp has been properly installed before processing power.
- Ensure the lamp is in an accurate and reliable connection.
- Ensure that the product around the vent, and the lamp cannot violate any fire prevention regulations when used.