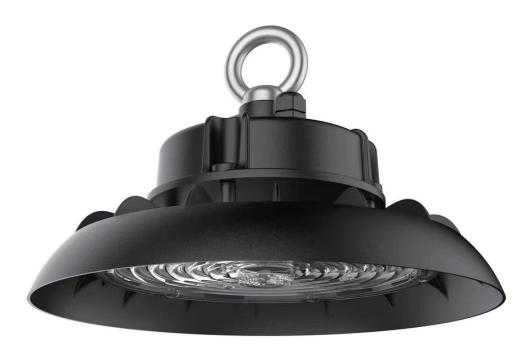

# **LED High Bay Light**

### **Features**

- Cold forging process with high stability.
- High luminous flux efficiency and good color rendering.
- No flickering, no dazzling and high brightness.
- Long life span,5 years warranty.
- OEM available.
- Remoted control Available.