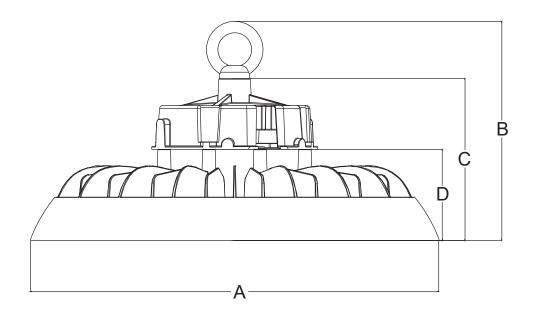

# **Dimension(Unit:mm)**

| MODEL         | DIMMENSION (mm) |       |       |      |  |  |
|---------------|-----------------|-------|-------|------|--|--|
| MODEL         | Α               | В     | С     | D    |  |  |
| UL-H60W-16BL  | 248.0           | 173.6 | 123.6 | 64.8 |  |  |
| UL-H100W-16BL | 248.0           | 173.6 | 123.6 | 64.8 |  |  |
| UL-H150W-16BL | 275.0           | 186.5 | 136.5 | 77.7 |  |  |
| UL-H200W-16BL | 312.0           | 186.5 | 136.5 | 77.7 |  |  |
| UL-H240W-16BL | 360.0           | 192.8 | 142.8 | 80.3 |  |  |
| UL-H300W-16BL | 360.0           | 192.8 | 142.8 | 80.3 |  |  |